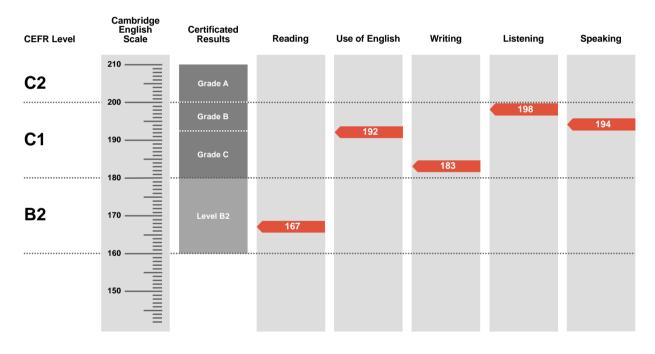

## ROMANIA

Result

Pass at Grade C

Overall Score
187

**CEFR** Level

1

Advanced is an examination targeted at Level C1 in the Council of Europe's Common European Framework of Reference.

Candidates achieving Grade A (between 200 and 210 on the Cambridge English Scale) receive a certificate stating that they have demonstrated ability at Level C2. Candidates achieving Grade B or Grade C (between 180 and 199 on the Cambridge English Scale) receive a certificate at Level C1.

Candidates whose performance is below Level C1, but falls within Level B2 (between 160 and 179 on the Cambridge English Scale), receive a certificate stating that they have demonstrated ability at Level B2.

## THIS IS NOT A CERTIFICATE

Cambridge University Press & Assessment reserves the right to amend the information given before the issue of certificates to successful candidates.

| Results                         | Score                  |
|---------------------------------|------------------------|
| Pass at Grade A                 | 200 — 210              |
| Pass at Grade B Pass at Grade C | 193 — 199<br>180 — 192 |
| Level B2                        | 160 — 179              |